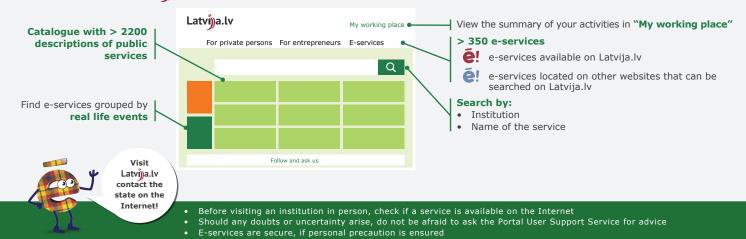

## How to use Latvi)a.lv?

Portal User Support Service: T.: 67502757 | E.: portals@vraa.gov.lv | W.H.: Weekdays 08:30 - 16:30